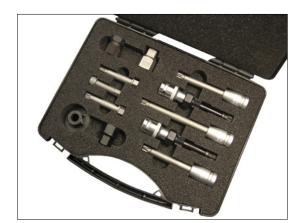

The two over-running alternator pulleys differ only in their appearance. Both comply with the technical specifications and can be used without restrictions.

A special tool is required to remove and install the over-running alternator pulley (Image 2).

Image 2: INA special tool, part no. 400 0241 10