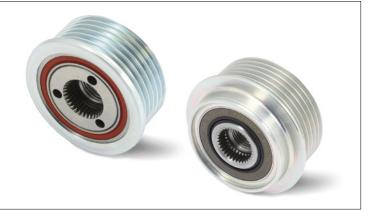

Image 1: Visual differences in over-running alternator pulley 535 0238 10

Two different over-running alternator pulley versions can be installed for Bosch alternators in the vehicles mentioned above.

Image 1 shows the production design (left) and the aftermarket design (right) of over-running alternator pulley 535 0238 10.

The two over-running alternator pulleys differ only in their appearance. Both comply with the technical specifications and can be used without restrictions.

A special tool is required to remove and install the over-running alternator pulley (Image 2).